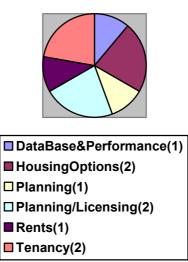

## What did you complain about?

The majority of complaints related to Housing related services (Database, Housing Options, Rents and Tenancy).